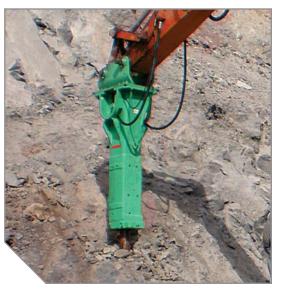

# **Hydraulic Breakers**

V3500

In keeping with the legacy of Montabert products, the V3500 offers high quality specifications. Its reliability and easy maintenance make the V3500 a breaker with an unequalled productivity / operating cost ratio. The V3500 is equipped with a heavy duty housing, the lower part of which protected with a steel wear plate. Soundproofing is standard. The V3500 is specifically engineered to provide a high energy per blow

and to surpass the performance of other rock breakers in its category. It offers two operating speeds with automatic selection:

- High energy for work on hard surfaces.
- · High frequency for softer surfaces.

## **Auto protection**

- Blank firing protection (extends the life span of the carrier, breaker, tool and retaining pins).
- Articulated swivel joints (hose protection).
- Protection against overpressure (prevents damage to the tool and
- Protection of the breaker against accidental overflow.
- Reinforced suspension, which absorbs vibrations transmitted to the carrier (boom protection).

#### **Performance**

- Patented automatic frequency adaptation system (from the first blow).
- Energy recovery: increases the strike power using the energy generated by the piston rebound (especially useful on very hard materials).
- Diaphragm accumulator (no need to be periodically refilled): constant optimal performance.

#### Versatility and easy maintenance

- Automatic pressure regulator: ensures optimal operation regardless of variations in flow or temperature.
- High max. permitted back-pressure level (up to 15 bar): easy to fit on all kinds of carrier.
- The V3500 is equipped as standard with an automatic greasing system.

This is the assurance of technical support close at hand that will assist you with breaker startup, operator training, and all maintenance and repair operations.

| Weight with top bracket and tool           | kg    | 3500      |
|--------------------------------------------|-------|-----------|
| Tool diameter                              | mm    | 175       |
| Working length of the tool                 | mm    | 730       |
| Strike frequency                           | bpm   | 550 - 850 |
| Carrier weight                             | t     | 35 - 60   |
| Oil flow                                   | l/min | 250 - 320 |
| Operating pressure                         | bar   | 175       |
| Max. permitted back pressure               | bar   | 15        |
| Total lenght with tool,<br>without bracket | mm    | 3090      |
| Input power                                | kW    | 93        |