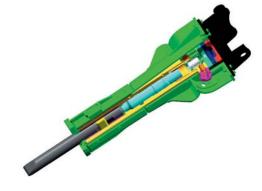

## **Auto protection**

- Blank firing protection (extends the life span of the carrier, breaker, tool and retaining pins).
- Articulated swivel joints (hose protection).
- Protection against overpressure (prevents damage to the tool and
- Protection of the breaker against accidental overflow.
- Reinforced suspension, which absorbs vibrations transmitted to the carrier (boom protection).

#### **Performance**

- Patented automatic frequency adaptation system (from the first blow).
- Energy recovery: increases the strike power using the energy generated by the piston rebound (especially useful on very hard materials).
- Diaphragm accumulator (no need to be periodically refilled): constant optimal performance.

#### Versatility and easy maintenance

- Automatic pressure regulator: ensures optimal operation regardless of variations in flow or temperature.
- High max. permitted back-pressure level (up to 15 bar): easy to fit on all kinds of carrier.
- The V3500 is equipped as standard with an automatic greasing system.