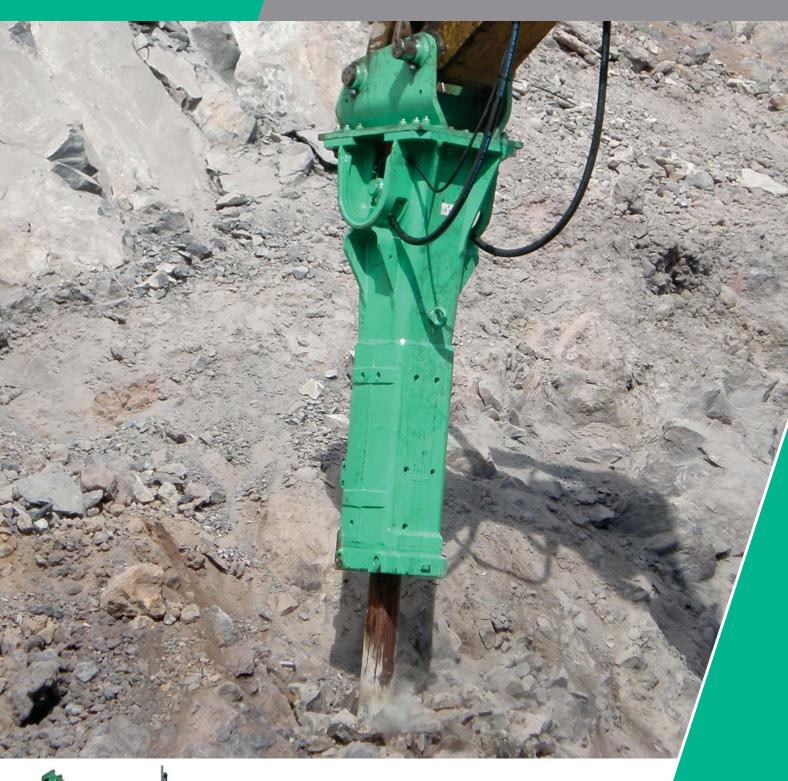

# **Hydraulic Breakers**

V3500

In keeping with the legacy of Montabert products, the V3500 offers high quality specifications. Its reliability and easy maintenance make the V3500 a breaker with an unequalled productivity / operating cost ratio. The V3500 is equipped with a heavy duty housing, the lower part of which protected with a steel wear plate. Soundproofing is standard. The V3500 is specifically engineered to provide a high energy per blow

and to surpass the performance of other rock breakers in its category. It offers two operating speeds with automatic selection:

- High energy for work on hard surfaces.
- · High frequency for softer surfaces.

## **Auto protection**

- Blank firing protection (extends the life span of the carrier, breaker, tool and retaining pins).
- Articulated swivel joints (hose protection).
- Protection against overpressure (prevents damage to the tool and
- Protection of the breaker against accidental overflow.
- Reinforced suspension, which absorbs vibrations transmitted to the carrier (boom protection).

#### **Performance**

- Patented automatic frequency adaptation system (from the first blow).
- Energy recovery: increases the strike power using the energy generated by the piston rebound (especially useful on very hard materials).
- Diaphragm accumulator (no need to be periodically refilled): constant optimal performance.

#### Versatility and easy maintenance

- Automatic pressure regulator: ensures optimal operation regardless of variations in flow or temperature.
- High max. permitted back-pressure level (up to 15 bar): easy to fit on all kinds of carrier.
- The V3500 is equipped as standard with an automatic greasing system.