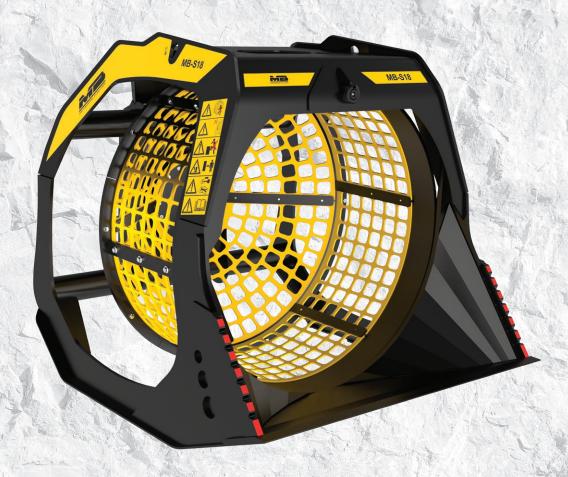

# MB-S18 S3

# "Great performance"

Suitable for large excavators between 20 to 35 Ton, the MB-S18 S3 is great for screening various kinds of material with outstanding performance.

Ideal for use before, or after crushing, the MB-S18 S3 screening bucket will reduce crushing time up to 60%. It also allows the screening of natural material (quarry residue, dry soil, and river stone) of any kind, making it convenient for onsite processing.

A must in reducing volumes and optimizing the size of materials for specific uses.

The screening buckets MB are equipped with baskets formed by interchangeable modular panels, available with holes of different sizes based on requirements.