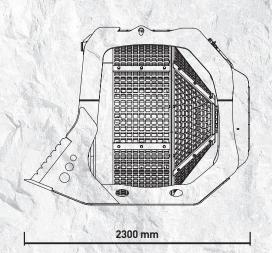

### **SPECIFICATIONS**

| RECOMMENDED<br>EXCAVATOR | LOAD CAPACITY       | BASKET DEPTH     | GRID DIAMETER | DIMENSIONS            |
|--------------------------|---------------------|------------------|---------------|-----------------------|
| ≥ 20 < 35 Ton            | 2,40 m <sup>3</sup> | 1200 mm          | 1600 mm       | 2300 x 1840 H 1870 mm |
|                          |                     |                  |               |                       |
|                          |                     | COUNTER PRESSURE |               |                       |
| OIL FLOW                 | PRESSURE            | DRAIN            | WEIGHT        | SPEED/MIN.            |
| 120 l/min.               | 200 bar             | -                | 2 Ton         | 25/35 min/max         |