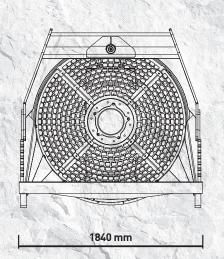

### **SPECIFICATIONS**

| RECOMMENDED<br>EXCAVATOR | LOAD CAPACITY       | BASKET DEPTH     | GRID DIAMETER | DIMENSIONS            |
|--------------------------|---------------------|------------------|---------------|-----------------------|
| ≥ 20 < 35 Ton            | 2,40 m <sup>3</sup> | 1200 mm          | 1600 mm       | 2300 x 1840 H 1870 mm |
|                          |                     |                  |               |                       |
|                          |                     | COUNTER PRESSURE |               |                       |
| OIL FLOW                 | PRESSURE            | DRAIN            | WEIGHT        | SPEED/MIN.            |
| 120 l/min.               | 200 bar             | -                | 2 Ton         | 25/35 min/max         |