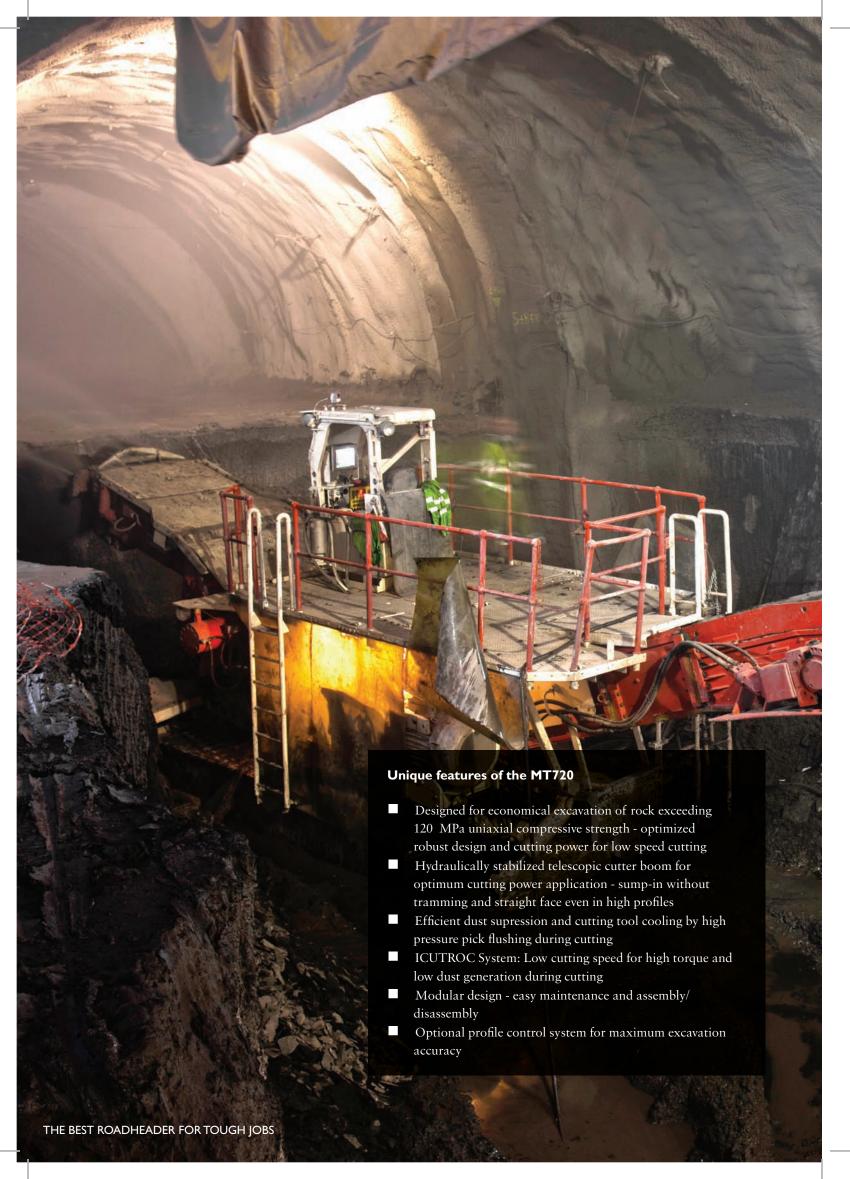

## **SANDVIKTUNNELING ROADHEADER MT720**

The Sandvik Tunneling Roadheader MT720 is an extremely powerful boom-type roadheader of the 100 tons class and has proven its unique transverse cutting technology in hard rock applications worldwide.

This machine has an extended field of operation for mechanized tunneling in hard and abrasive rock formations.

| TUNNELING ROADHEADERS                     | MT720 PLC controlled | MT720 hydraulic controlled |
|-------------------------------------------|----------------------|----------------------------|
| Total weight (t)                          | 135                  | 135                        |
| Ground pressure (MPa)                     | 0.23                 | 0.23                       |
| Total length (m)                          | 15.2                 | 15.2                       |
| Height over canopy (m)                    | 4.6                  | 4.6                        |
| Width over loading table (m)              | 4.6                  | 4.6                        |
| Max. cutting height (m)                   | 6.6                  | 6.6                        |
| Max. cutting width (m)                    | 9.1                  | 9.1                        |
| Navigable gradient, incline / decline (°) | ±18                  | ±18                        |
| Cutter motor power (kW)                   | 300                  | 300                        |
| Power demand, via generator set (kVA)     | 1 500                | 1500                       |