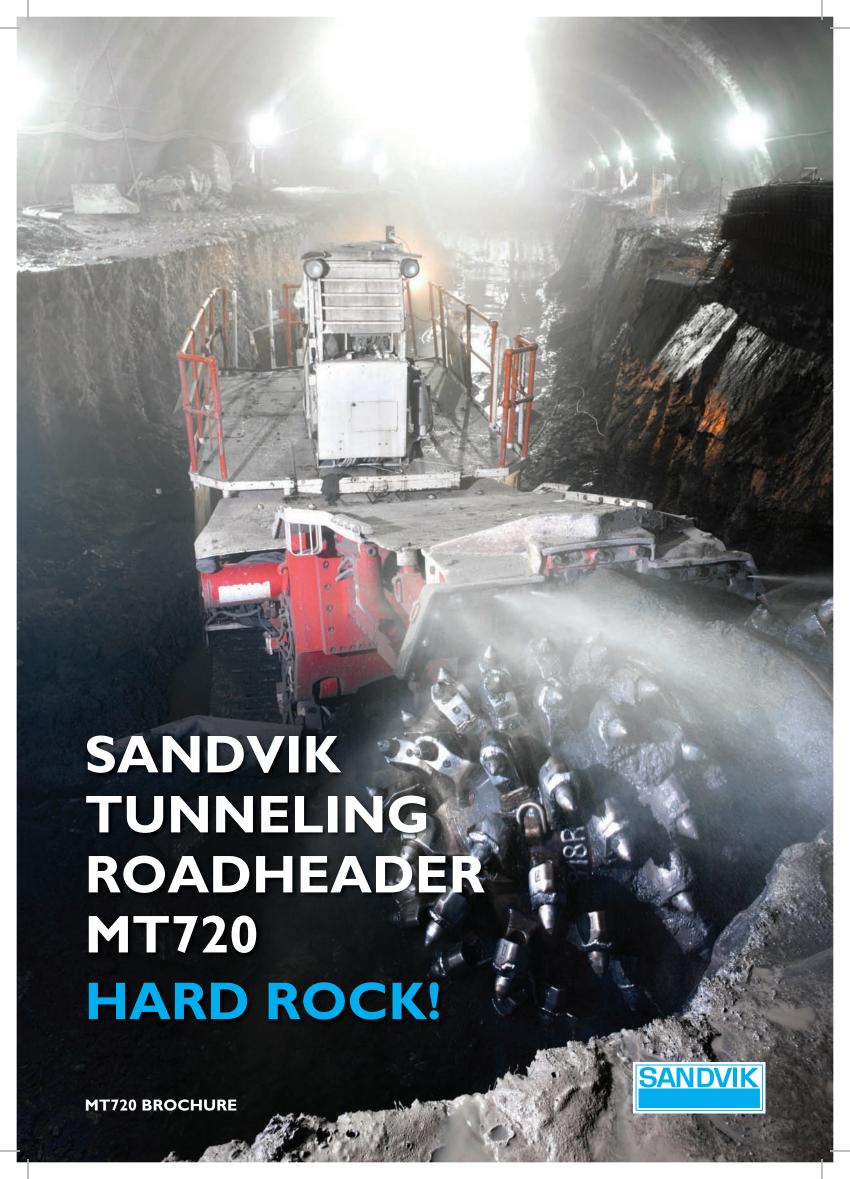

## **SANDVIKTUNNELING ROADHEADER MT720**

The Sandvik Tunneling Roadheader MT720 is an extremely powerful boom-type roadheader of the 100 tons class and has proven its unique transverse cutting technology in hard rock applications worldwide.

This machine has an extended field of operation for mechanized tunneling in hard and abrasive rock formations.

| TUNNELING ROADHEADERS                     | MT720 PLC controlled | MT720 hydraulic controlled |
|-------------------------------------------|----------------------|----------------------------|
| Total weight (t)                          | 135                  | 135                        |
| Ground pressure (MPa)                     | 0.23                 | 0.23                       |
| Total length (m)                          | 15.2                 | 15.2                       |
| Height over canopy (m)                    | 4.6                  | 4.6                        |
| Width over loading table (m)              | 4.6                  | 4.6                        |
| Max. cutting height (m)                   | 6.6                  | 6.6                        |
| Max. cutting width (m)                    | 9.1                  | 9.1                        |
| Navigable gradient, incline / decline (°) | ±18                  | ±18                        |
| Cutter motor power (kW)                   | 300                  | 300                        |
| Power demand, via generator set (kVA)     | 1 500                | 1500                       |