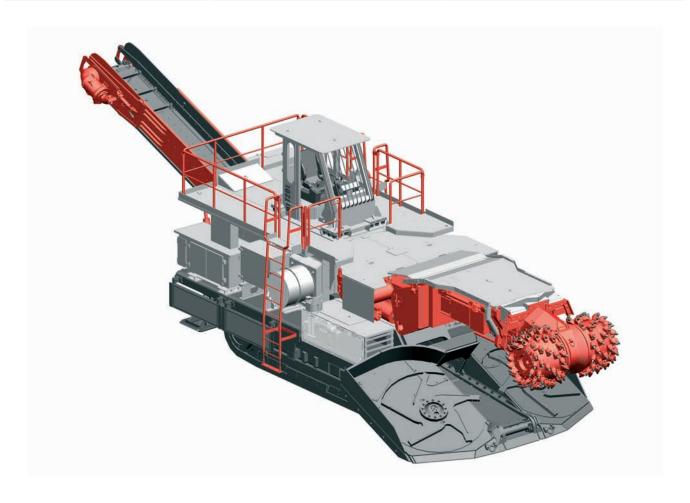

## **SANDVIKTUNNELING ROADHEADER MT720**

The Sandvik Tunneling Roadheader MT720 is an extremely powerful boom-type roadheader of the 100 tons class and has proven its unique transverse cutting technology in hard rock applications worldwide.

This machine has an extended field of operation for mechanized tunneling in hard and abrasive rock formations.

| TUNNELING ROADHEADERS                     | MT720 PLC controlled | MT720 hydraulic controlled |
|-------------------------------------------|----------------------|----------------------------|
| Total weight (t)                          | 135                  | 135                        |
| Ground pressure (MPa)                     | 0.23                 | 0.23                       |
| Total length (m)                          | 15.2                 | 15.2                       |
| Height over canopy (m)                    | 4.6                  | 4.6                        |
| Width over loading table (m)              | 4.6                  | 4.6                        |
| Max. cutting height (m)                   | 6.6                  | 6.6                        |
| Max. cutting width (m)                    | 9.1                  | 9.1                        |
| Navigable gradient, incline / decline (°) | ±18                  | ±18                        |
| Cutter motor power (kW)                   | 300                  | 300                        |
| Power demand, via generator set (kVA)     | 1 500                | 1500                       |